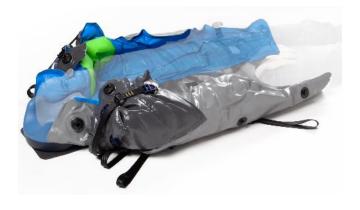

### **SLS(lateral position) VMOP442**

#### Scope of delivery

- 1 x positioning mattress SLS
- 2 x universal fastening clamps on the left
- 2 x universal fastening clamps on the right
- 1 x inflatable storage roll with integrated pressure relief
- 4 x attachment straps with removable fixation pads
- 1 x transport bag + 1 x small bag for accessories