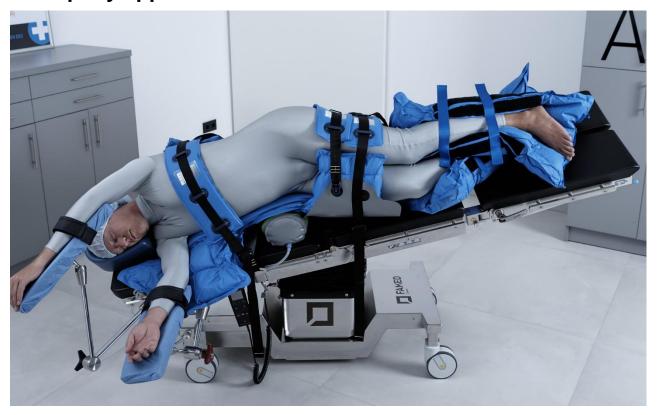

### MedVac Positioning System PRS (Patient Restraint System) VMOP1004X03

Suitable for the following interventions:

Laparascopies (gynaecology) Endoscopic appendectomy Laparoscopic sigmoid resection

### **Exemplary application of the PRS**

### **Advantages**

- Optimum hold even with an extreme head-down position
- Easy and safe storage according to Trendelenburg
- 3D knitted fabric in the shoulder area ensures additional pressure relief
- No additional use of shoulder rests necessary
- Immediately ready for use thanks to the multi-chamber system
- Little preparation time and reduced personnel costs
- · Additional 3D fabric in the torso area for optimal comfort
- Simple attachment to any operating table thanks to a wide range of accessories

### **PRS VMOP1004X03**