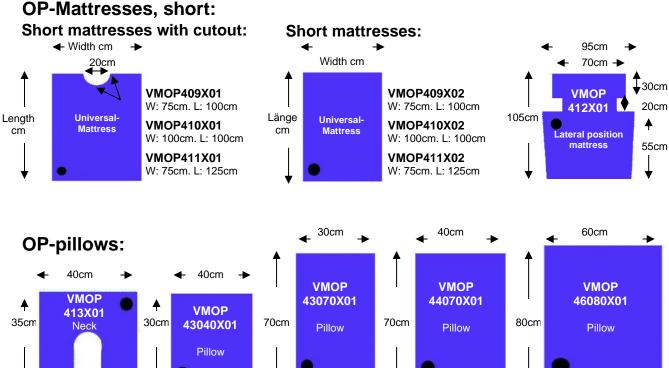

### Outer shell made of special TPU film:

- Very durable material
- Guarantees a long service life
- Silky soft and comfortable for the patient
- Easy to clean and disinfect
- Biocompatible, free of PVC and latex



#### Vacuum valves:

- Removeable or welded in place
- The robust vacuum valves close automatically after suction - no loss of vacuum





removable

non-removable

### Possibility to adjust the filling:

 Optional opening enables the user to easily adjust the filling quantity in the system.



### Labelling:

- According to MDR regulation medical product
   Label with serial number and CE marking
- Optional valve operation instruction label
- Optional property identification labels

X-Ray-, CT- and MRI-compatible. CE-marked.



### **MedVac OP-Mattresses and OP-Mats**









### **Positioning aids**

### **Inflatable Cylinder**

Positioning cylinders are part of the standard equipment for OP patient positioning.

These positioning aids are inflated with air to position the patient primarily under the rib cage area.

After inflating the cylinder, the chest is pressed horizontally the rib cage area.

An additional integrated knitted fabric serves to relieve pressure or to reduce pressure on the patient.

**OPK10X01 | Roll 15cm Ø** 

Price: €220,00

**OPK12X01 | Roll 20cm Ø** 

Price: €230,00







### MedVac Positioning System SLS(lateral position) VMOP442

Complete system for easy and safe lateral positioning.





Suitable for the following interventions:

Thoracoscopy Thoracotomy Nephrectomy



### **Exemplary application of the SLS**



### **Advantages