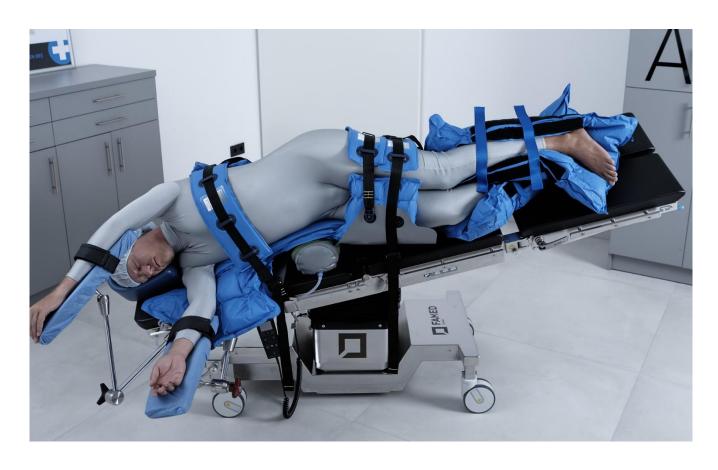

### MedVac Positioning System SLS(lateral position) VMOP442

Complete system for easy and safe lateral positioning.

Suitable for the following interventions:

Thoracoscopy Thoracotomy Nephrectomy

### **Exemplary application of the SLS**

### **Advantages**

- Combined restraint of the patient and vacuum mattress on the operating table for optimal support
- Low labor costs easy handling
- Padded straps with integrated fabric for excellent comfort
- Including an inflatable positioning roll to unfold the torso, ideal for kidney or thoracic interventions
- With a divided leg section for particularly pressure-relieving positioning of the lower extremities
- Integrated padding with knitted fabric for perfect pressure relief in the pelvic area
- Immediately ready for use thanks to the multi-chamber system
- Easy to clean and disinfect
- Extensive compatibility with different operating table systems

### **SLS(lateral position) VMOP442**