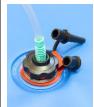

### Use (simple application):

- Slightly vacuum the mat
- Lay the patient on the surgical mat
- Allow some air into the mat until the mattress becomes easily malleable.
- Position the patient
- Extract air until the mat is firm.