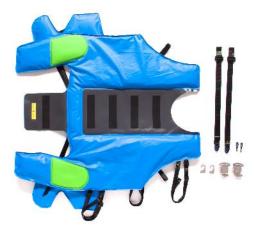

### **SLS(lateral position) VMOP442**

#### Scope of delivery

- 1 x positioning mattress SLS
- 2 x universal fastening clamps on the left
- 2 x universal fastening clamps on the right
- 1 x inflatable storage roll with integrated pressure relief
- 4 x attachment straps with removable fixation pads
- 1 x transport bag + 1 x small bag for accessories