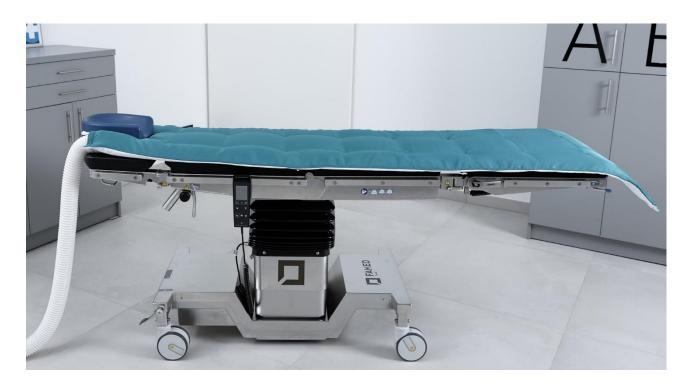

### MedVac Reuseable Warming Mattresses

keeping the patient warm, dry and eliminating decubitus

- Warming pad / warming blankets for the optimal temperature of the patient.
- Multi-layer knitted fabric ensures optimal pressure-relieving storage.
- The patented ventilation of the ceiling prevents possible heat buildup.
- The special design of the blanket ensures that the system is warmed up quickly and evenly this also prevents possible air turbulence in the patient's area.
- Liquid can penetrate into the blanket in the upper textile level which is specifically drained off via the air flow.

### **Advantages**

- Multi-layer 3D fabric for optimum pressure relief even with obese patients or with complex positioning.
- Liquid / moisture is drained through the ceiling
- Keep the patient dry
- The system is quickly ready for use thanks to full-surface heating
- Compatibility with common blowers / warmers
- Easy reprocessing by washing reusable
- Made in Austria

### Warming Matresses Excerpt from the product range