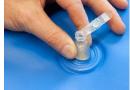

### Use (simple application):

- Slightly vacuum the mat
- Lay the patient on the surgical mat
- Allow some air into the mat until the mattress becomes easily malleable.
- Position the patient
- Extract air until the mat is firm.