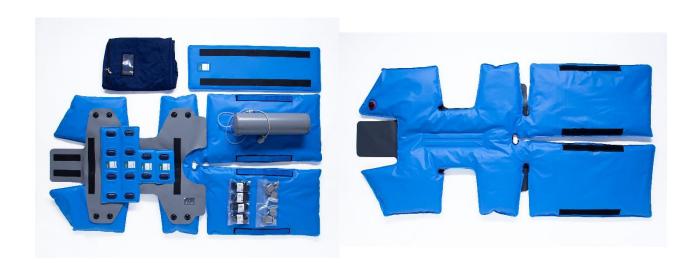

#### Scope of delivery

- 1 x positioning mattress SLS
- 2 x universal fastening clamps on the left
- 2 x universal fastening clamps on the right
- 1 x inflatable storage roll with integrated pressure relief
- 4 x attachment straps with removable fixation pads
- 1 x transport bag + 1 x small bag for accessories

### MedVac Positioning System SLS(lateral position) VMOP442

Complete system for easy and safe lateral positioning.

Suitable for the following interventions:

Thoracoscopy Thoracotomy Nephrectomy

### **SLS(lateral position) VMOP442**