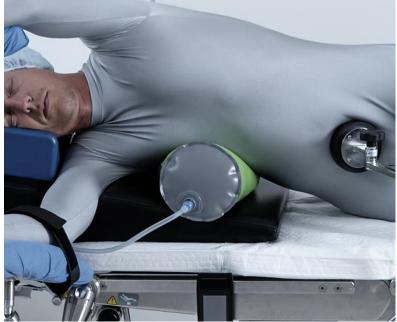

### **Inflatable Cylinder**

Positioning cylinders are part of the standard equipment for OP patient positioning.

These positioning aids are inflated with air to position the patient primarily under the rib cage area.

After inflating the cylinder, the chest is pressed horizontally the rib cage area.

An additional integrated knitted fabric serves to relieve pressure or to reduce pressure on the patient.

**OPK10X01 | Roll 15cm Ø** 