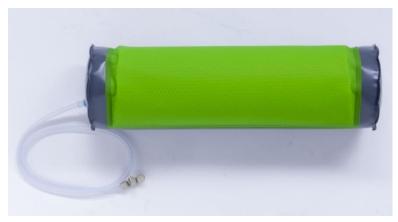

### **Inflatable Cylinder**

Positioning cylinders are part of the standard equipment for OP patient positioning.

These positioning aids are inflated with air to position the patient primarily under the rib cage area.

After inflating the cylinder, the chest is pressed horizontally the rib cage area.

An additional integrated knitted fabric serves to relieve pressure or to reduce pressure on the patient.

**OPK10X01 | Roll 15cm Ø** 

Price: €220,00

**OPK12X01 | Roll 20cm Ø** 

Price: €230,00