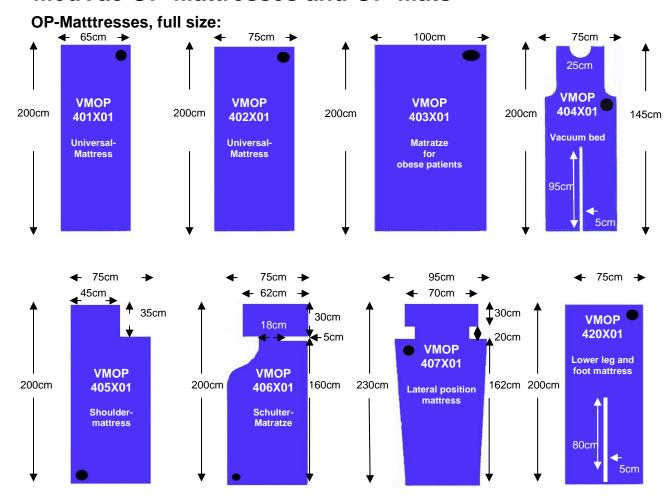

irm.

### Outer shell made of special TPU film:

- Very durable material
- Guarantees a long service life
- Silky soft and comfortable for the patient
- Easy to clean and disinfect
- Biocompatible, free of PVC and latex



#### Vacuum valves:

- Removeable or welded in place
- The robust vacuum valves close automatically after suction - no loss of vacuum





removable

non-removable

### Possibility to adjust the filling:

 Optional opening enables the user to easily adjust the filling quantity in the system.



### Labelling:

- According to MDR regulation medical product
   Label with serial number and CE marking
- Optional valve operation instruction label
- Optional property identification labels

X-Ray-, CT- and MRI-compatible. CE-marked.



### **MedVac OP-Mattresses and OP-Mats**









### **Positioning aids**

### **Inflatable Cylinder**

Positioning cylinders are part of the standard equipment for OP patient positioning.

These positioning aids are inflated with air to position the patient primarily under the rib cage area.

After inflating the cylinder, the chest is pressed horizontally the rib cage area.

An additional integrated knitted fabric serves to relieve pressure or to reduce pressure on the patient.

**OPK10X01 | Roll 15cm Ø** 

Price: €220,00

**OPK12X01 | Roll 20cm Ø** 

Price: €230,00







### MedVac Positioning System SLS(lateral position) VMOP442

Complete system for easy and safe lateral positioning.





Suitable for the following interventions:

Thoracoscopy Thoracotomy Nephrectomy



### **Exemplary application of the SLS**



### **Advant