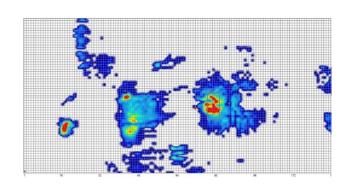

### MedVac Reuseable Warming Mattresses

keeping the patient warm, dry and eliminating decubitus

- Warming pad / warming blankets for the optimal temperature of the patient.
- Multi-layer knitted fabric ensures optimal pressure-relieving storage.
- The patented ventilation of the ceiling prevents possible heat buildup.
- The special design of the blanket ensures that the system is warmed up quickly and evenly this also prevents possible air turbulence in the patient's area.
- Liquid can penetrate into the blanket in the upper textile level which is specifically drained off via the air flow.

### **Advantages**

- Multi-layer 3D fabric for optimum pressure relief even with obese patients or with complex positioning.
- Liquid / moisture is drained through the ceiling
- Keep the patient dry
- The system is quickly ready for use thanks to full-surface heating
- Compatibility with common blowers / warmers
- Easy reprocessing by washing reusable
- Made in Austria