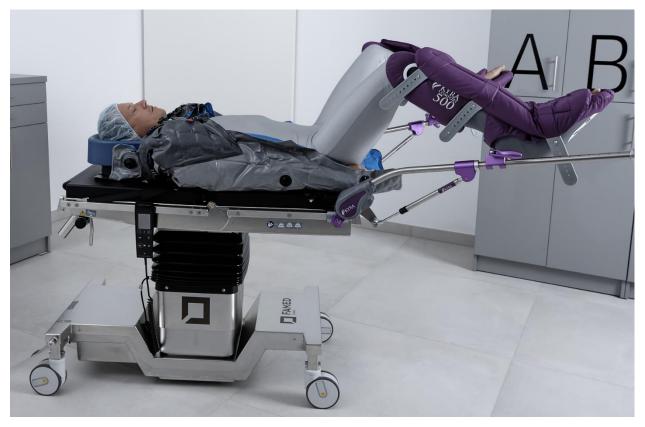

### MedVac Positioning System SLS(lateral position) VMOP442

Complete system for easy and safe lateral positioning.

Suitable for the following interventions:

Thoracoscopy Thoracotomy Nephrectomy

### **Exemplary application of the SLS**