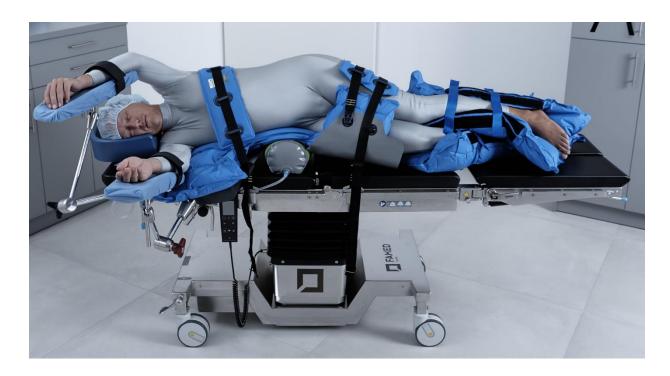

### MedVac Positioning System SLS(lateral position) VMOP442

Complete system for easy and safe lateral positioning.

Suitable for the following interventions:

Thoracoscopy Thoracotomy Nephrectomy

### **Exemplary application of the SLS**

### **Advantages**

- Combined restraint of the patient and vacuum mattress on the operating table for optimal support
- Low labor costs easy handling
- Padded straps with integrated fabric for excellent comfort
- Including an inflatable positioning roll to unfold the torso, ideal for kidney or thoracic interventions
- With a divided leg section for particularly pressure-relieving positioning of the lower extremities
- Integrated padding with knitted fabric for perfect pressure relief in the pelvic area
- Immediately ready for use thanks to the multi-chamber system
- Easy to clean and disinfect
- Extensive compatibility with different operating table systems

### **SLS(lateral position) VMOP442**