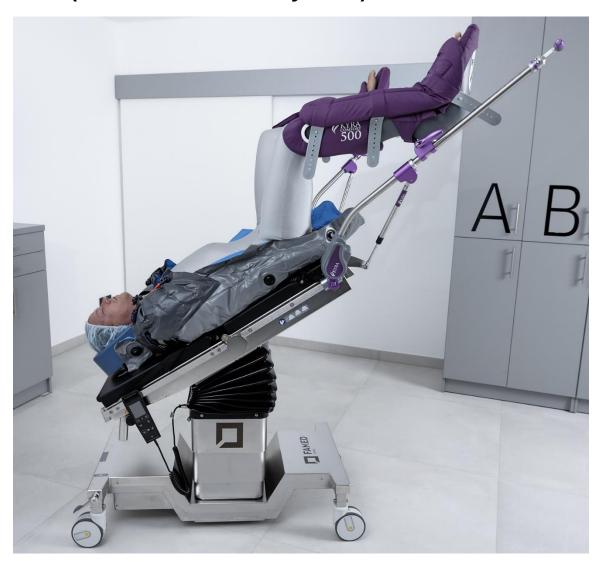

### **Advantages**

- Optimum hold even with an extreme head-down position
- Easy and safe storage according to Trendelenburg
- 3D knitted fabric in the shoulder area ensures additional pressure relief
- No additional use of shoulder rests necessary
- Immediately ready for use thanks to the multi-chamber system
- Little preparation time and reduced personnel costs
- · Additional 3D fabric in the torso area for optimal comfort
- Simple attachment to any operating table thanks to a wide range of accessories