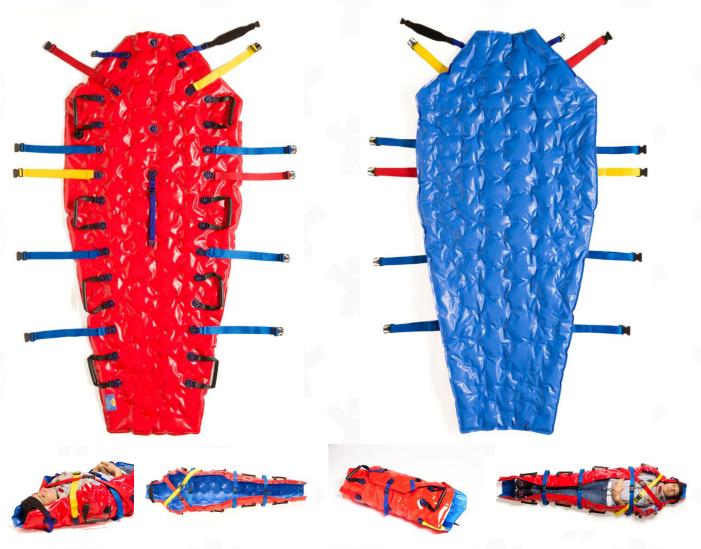

## Datasheet VM102CPFX01

RedVac vacuum mattress Ultralight Serie - with point chamber System.

The great advantage with this mattress is that it is very light, and can be rolled up for transportation.

This mattress is provided with the approved click system and the point chamber system.

The patient's inside is made of a reinforced TPU material - which is robust - but very smooth to the patient.

Length: 200cm

Width head/middle/foot: 30/88/45 cm

Patient inside: TPU film reinforced light

Quantity chamber: Point chamber Handles: 8 removable

Feature rollable - additionally reinforced patient inside
Fixation straps: 5pc color codes PP + 1 head strap fabric mesh

Pack measure: 88x30cm (Packed as a roll)

Weight: 4,9kg

UDI-DI – GTIN: 9010710112543